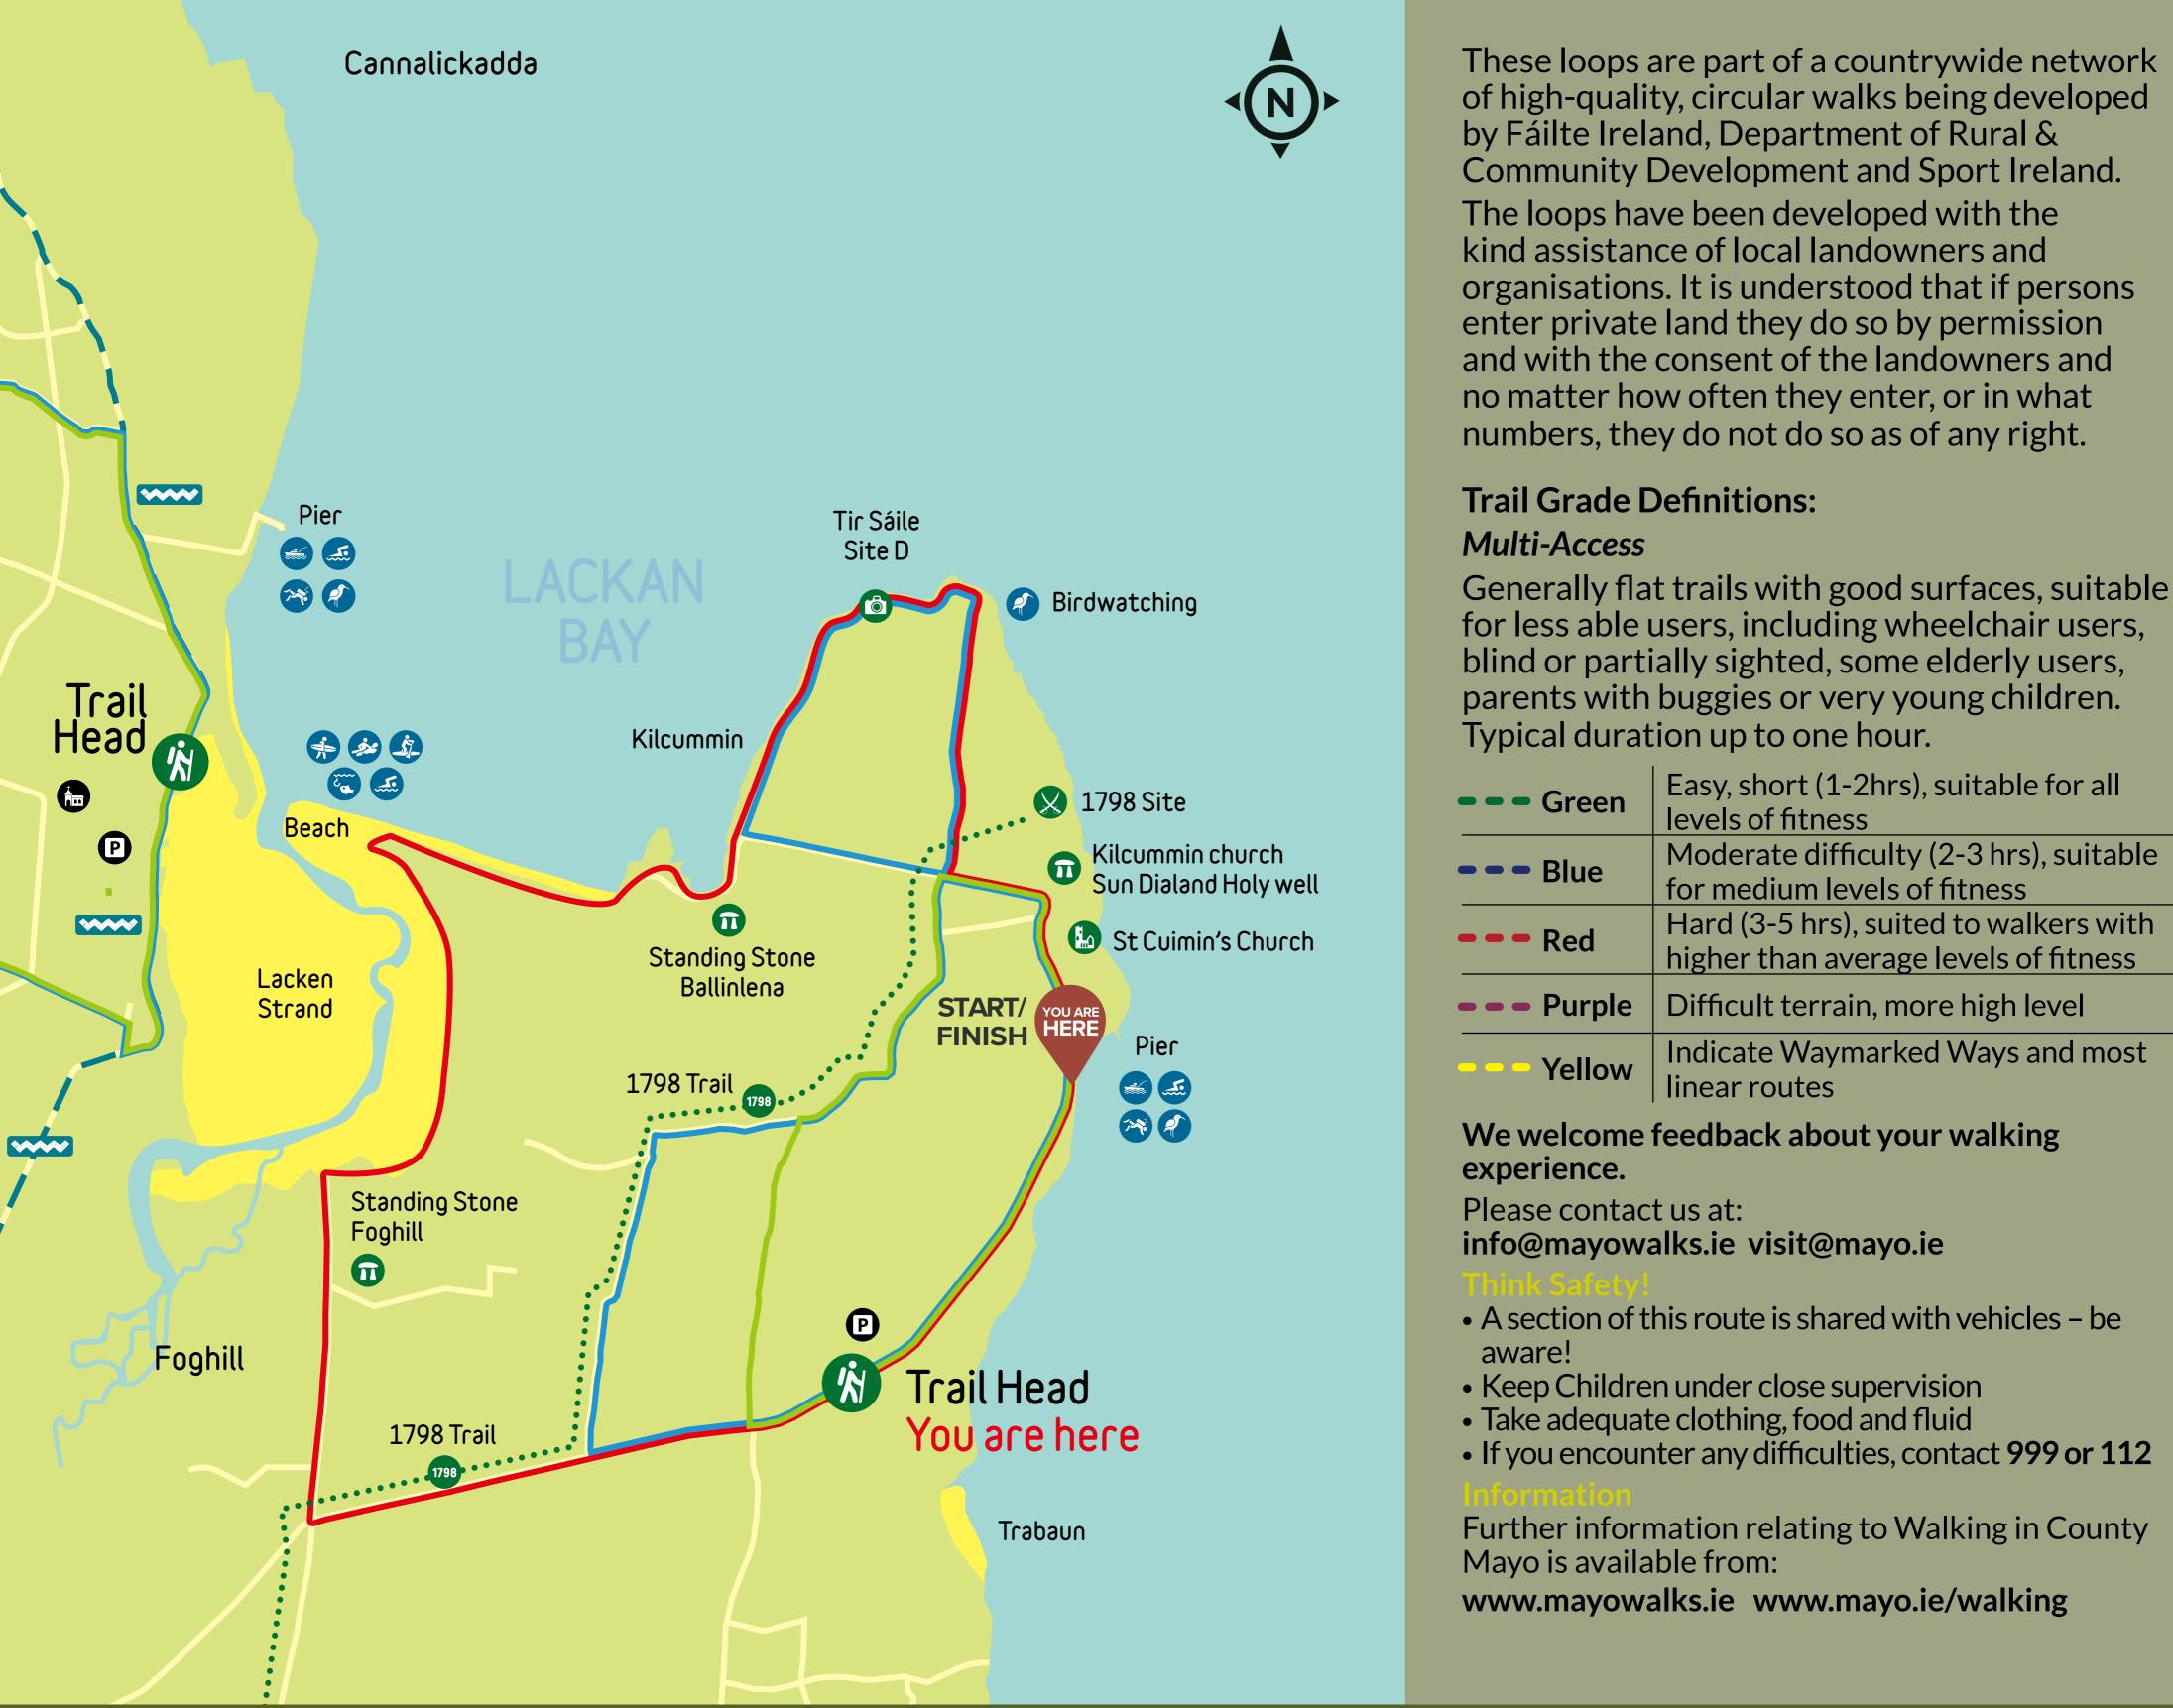

## Siúlóidí Lúibe Chill Chuimín Kilcummin Loop Walks

for less able users, including wheelchair users, blind or partially sighted, some elderly users, parents with buggies or very young children.

| Green                                                                                                                                                                                                                                         | Easy, short (1-2hrs), suitable for all levels of fitness                     |
|-----------------------------------------------------------------------------------------------------------------------------------------------------------------------------------------------------------------------------------------------|------------------------------------------------------------------------------|
| Blue                                                                                                                                                                                                                                          | Moderate difficulty (2-3 hrs), suitable for medium levels of fitness         |
| Red                                                                                                                                                                                                                                           | Hard (3-5 hrs), suited to walkers with higher than average levels of fitness |
| Purple                                                                                                                                                                                                                                        | Difficult terrain, more high level                                           |
| Yellow                                                                                                                                                                                                                                        | Indicate Waymarked Ways and most<br>linear routes                            |
| We welcome feedback about your walking<br>experience.<br>Please contact us at:<br>info@mayowalks.ie visit@mayo.ie                                                                                                                             |                                                                              |
| <ul> <li>A section of this route is shared with vehicles – be aware!</li> <li>Keep Children under close supervision</li> <li>Take adequate clothing, food and fluid</li> <li>If you encounter any difficulties, contact 999 or 112</li> </ul> |                                                                              |
|                                                                                                                                                                                                                                               |                                                                              |

Further information relating to Walking in County

Location: Start / Finish / Trailhead: **GPS** Location: **Distance:** 

**Estimated Time:** 

**Terrain:** 

**Trail Waymarking:** 

Level of Difficulty: Map Reference: Minimum Gear:

Services:

Kilcummin Lay-by next to Kilcummin Pier 54.273711-9.209532

> Green Loop 4.7km: Blue Loop 8.3km; Red Loop 10km

Green Loop 1hr, Blue Loop 2h30mins, Red Loop 3 hr

Rough Tracks, Country road, Beach, coastal path and Paved Road

Black Post 1 metre high with a Green, Blue & Red travel arrow highlighted Easy – Moderate

**OS Discovery Series 24** Sturdy Walking Shoes / Boots, Waterproofs, Mobile Phone, Snacks & Fluids Killala Town